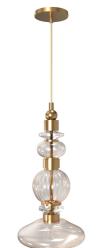

## Item#: HF7901-AB

| Product Type    | PENDANT                            |
|-----------------|------------------------------------|
| Collection Name | AVRA COLLECTION                    |
| Finish          | AGED BRASS                         |
| Length-Ext.     | 9 in.                              |
| Width           | 9 in.                              |
| Height          | 20 in.                             |
| Weight          | 7 lbs                              |
| Voltage         | 120                                |
| Lumens          | 1080                               |
| Listing         | UL                                 |
| Light Source    | BULB                               |
| Bulb Quantity   | INTEGRATED AC LED                  |
| Bulb Wattage    | 15                                 |
| Bulb Base Type  | INTEGRATED AC LED                  |
| Bulb Included   | NO                                 |
| Dimmable        | YES                                |
| Sloped Install  | YES                                |
| Warranty        | 1 YEAR LIMITED ELECTRICAL WARRANTY |