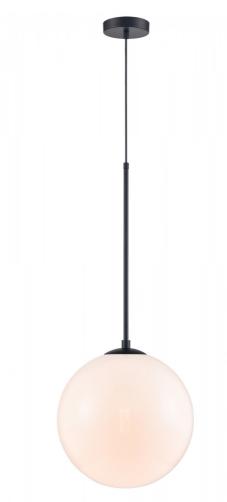

## Item#: HF4201-BK-WHT

Product Type PENDANT

Collection Name DELILAH COLLECTION

Finish BLACK 14 in. Length-Ext. Width 14 in. 33 in. Height Weight 5 lbs Voltage 120 N/A Lumens Listing ETL Light Source BULB **Bulb Quantity** Bulb Wattage 60 Bulb Base Type E26 Bulb Included NO YES Dimmable Sloped Install YES