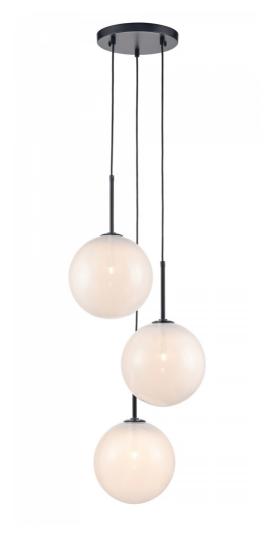

## Item#: HF4233-BK-WHT

Product Type MULTI PORT PENDANT Collection Name DELILAH COLLECTION

Finish **BLACK** 17 in. Length-Ext. Width 17 in. Height 76 in. Weight 18 lbs 120 Voltage Lumens N/A Listing ETL BULB Light Source **Bulb Quantity** 3 Bulb Wattage 5 Bulb Base Type G9 LED Bulb Included NO Dimmable YES