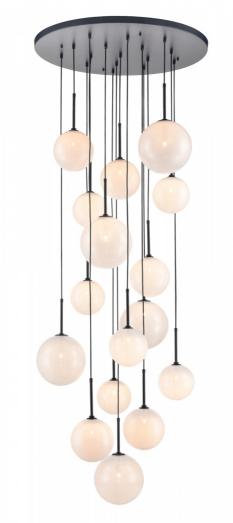

## Item#: HF4266-BK-WHT

| Product Type    | PENDANT                               |
|-----------------|---------------------------------------|
| Collection Name | DELILAH COLLECTION                    |
| Finish          | BLACK                                 |
| Length-Ext.     | 34 in.                                |
| Width           | 34 in.                                |
| Height          | 180 in.                               |
| Weight          | 45 lbs                                |
| Voltage         | 120                                   |
| Lumens          | N/A                                   |
| Listing         | ETL                                   |
| Light Source    | BULB                                  |
| Bulb Quantity   | 16                                    |
| Bulb Wattage    | 5                                     |
| Bulb Base Type  | G9 LED                                |
| Bulb Included   | NO                                    |
| Dimmable        | YES                                   |
| Sloped Install  | YES                                   |
| Warranty        | 1 YEAR LIMITED ELECTRICAL<br>WARRANTY |
|                 |                                       |