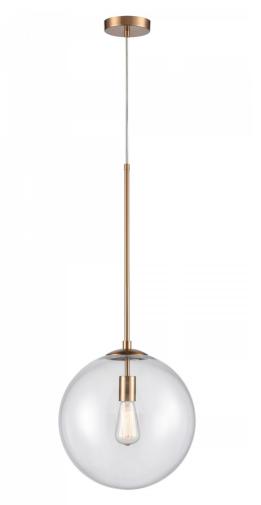

## Item#: HF4201-AB

Product Type PENDANT

Collection Name DELILAH COLLECTION

AGED BRASS Finish

14 in. Length-Ext. Width 14 in. Height 33 in. 5 lbs Weight Voltage 120 Lumens N/A Listing ETL Light Source BULB **Bulb Quantity** Bulb Wattage 60 Bulb Base Type E26 Bulb Included NO Dimmable YES