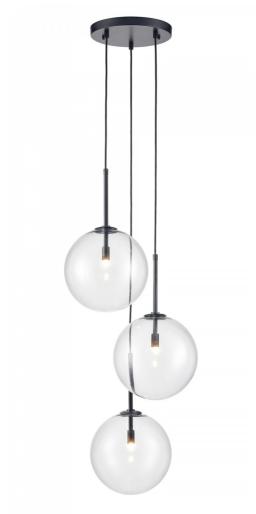

## Item#: HF4233-BK

| Product Type    | MULTI PORT PENDANT                    |
|-----------------|---------------------------------------|
| Collection Name | DELILAH COLLECTION                    |
| Finish          | BLACK                                 |
| Length-Ext.     | 17 in.                                |
| Width           | 17 in.                                |
| Height          | 76 in.                                |
| Weight          | 18 lbs                                |
| Voltage         | 120                                   |
| Lumens          | N/A                                   |
| Listing         | ETL                                   |
| Light Source    | BULB                                  |
| Bulb Quantity   | 3                                     |
| Bulb Wattage    | 5                                     |
| Bulb Base Type  | G9 LED                                |
| Bulb Included   | NO                                    |
| Dimmable        | YES                                   |
| Sloped Install  | YES                                   |
| Warranty        | 1 YEAR LIMITED ELECTRICAL<br>WARRANTY |