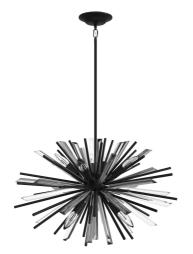

## Item#: HF8201-BK

| Product Type<br>Collection Name | CHANDELIER<br>PALISADES AVE. COLLECTION |
|---------------------------------|-----------------------------------------|
| Finish                          | BLACK                                   |
| Length-Ext.                     | 24 in.                                  |
| Width                           | 24 in.                                  |
| Height                          | 15 in.                                  |
| Weight                          | 18 lbs                                  |
| Voltage                         | 120                                     |
| Lumens                          | N/A                                     |
| Listing                         | ETL                                     |
| Light Source                    | BULB                                    |
| Bulb Quantity                   | 6                                       |
| Bulb Wattage                    | 60                                      |
| Bulb Base Type                  | E12                                     |
| Bulb Included                   | NO                                      |
| Dimmable                        | YES                                     |
| Sloped Install                  | YES                                     |
| Warranty                        | 1 YEAR LIMITED ELECTRICAL<br>WARRANTY   |