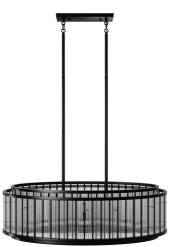

## Item#: HF1927-GM

| Product Type<br>Collection Name<br>Finish | CHANDELIER<br>WALDORF COLLECTION<br>POLISHED GUNMETAL |
|-------------------------------------------|-------------------------------------------------------|
| Length-Ext.                               | 52 in.                                                |
| Width                                     | 24 in.                                                |
| Height                                    | 16 in.                                                |
| Weight                                    | 52 lbs                                                |
| Voltage                                   | 120                                                   |
| Lumens                                    | N/A                                                   |
| Listing                                   | UL                                                    |
| Light Source                              | BULB                                                  |
| Bulb Quantity                             | 16                                                    |
| Bulb Wattage                              | 3                                                     |
| Bulb Base Type                            | E12                                                   |
| Bulb Included                             | NO                                                    |
| Dimmable                                  | YES                                                   |
| Sloped Install                            | YES                                                   |
| Warranty                                  | 1 YEAR LIMITED ELECTRICAL WARRANTY                    |