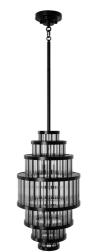

## Item#: HF1924-GM

| Product Type    | PENDANT                            |
|-----------------|------------------------------------|
| Collection Name | WALDORF COLLECTION                 |
| Finish          | POLISHED GUNMETAL                  |
| Length-Ext.     | 12 in.                             |
| Width           | 12 in.                             |
| Height          | 22 in.                             |
| Weight          | 25 lbs                             |
| Voltage         | 120                                |
| Lumens          | N/A                                |
| Listing         | UL                                 |
| Light Source    | BULB                               |
| Bulb Quantity   | 13                                 |
| Bulb Wattage    | 3                                  |
| Bulb Base Type  | G9 LED                             |
| Bulb Included   | NO                                 |
| Dimmable        | YES                                |
| Sloped Install  | YES                                |
| Warranty        | 1 YEAR LIMITED ELECTRICAL WARRANTY |