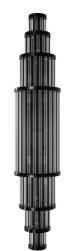

## Item#: HF1923-GM

| Product Type<br>Collection Name<br>Finish | WALL SCONCE<br>WALDORF COLLECTION<br>POLISHED GUNMETAL |
|-------------------------------------------|--------------------------------------------------------|
| Length-Ext.                               | 5 in.                                                  |
| Width                                     | 10 in.                                                 |
| Height                                    | 50 in.                                                 |
| Weight                                    | 27 lbs                                                 |
| Voltage                                   | 120                                                    |
| Lumens                                    | N/A                                                    |
| Listing                                   | UL                                                     |
| Light Source                              | BULB                                                   |
| Bulb Quantity                             | 14                                                     |
| Bulb Wattage                              | 3                                                      |
| Bulb Base Type                            | G9 LED                                                 |
| Bulb Included                             | NO                                                     |
| Dimmable                                  | YES                                                    |
| Sloped Install                            | YES                                                    |
| Warranty                                  | 1 YEAR LIMITED ELECTRICAL WARRANTY                     |