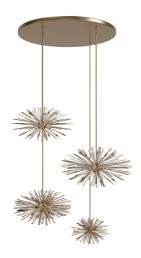

## Item#: HF8404-AB

| Product Type    | CHANDELIER                            |
|-----------------|---------------------------------------|
| Collection Name | PALISADES AVE. COLLECTION             |
| Finish          | AGED BRASS WITH CHAMPAGNE GLASS       |
| Length-Ext.     | 34 in.                                |
| Width           | 72 in.                                |
| Height          | 219 in.                               |
| Weight          | 240 lbs                               |
| Voltage         | 120                                   |
| Lumens          | N/A                                   |
| Listing         | ETL                                   |
| Light Source    | BULB                                  |
| Bulb Quantity   | 34                                    |
| Bulb Wattage    | 60                                    |
| Bulb Base Type  | E12                                   |
| Bulb Included   | NO                                    |
| Dimmable        | YES                                   |
| Sloped Install  | YES                                   |
| Warranty        | 1 YEAR LIMITED ELECTRICAL<br>WARRANTY |