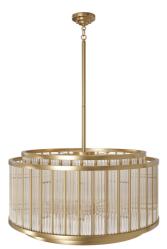

## Item#: HF1928-AB

| Product Type<br>Collection Name<br>Finish | CHANDELIER<br>WALDORF COLLECTION<br>AGED BRASS |
|-------------------------------------------|------------------------------------------------|
| Length-Ext.                               | 31 in.                                         |
| Width                                     | 31 in.                                         |
| Height                                    | 16 in.                                         |
| Weight                                    | 90 lbs                                         |
| Voltage                                   | 120                                            |
| Lumens                                    | N/A                                            |
| Listing                                   | UL                                             |
| Light Source                              | BULB                                           |
| Bulb Quantity                             | 12                                             |
| Bulb Wattage                              | 3                                              |
| Bulb Base Type                            | E12                                            |
| Bulb Included                             | NO                                             |
| Dimmable                                  | YES                                            |
| Sloped Install                            | YES                                            |
| Warranty                                  | 1 YEAR LIMITED ELECTRICAL WARRANTY             |