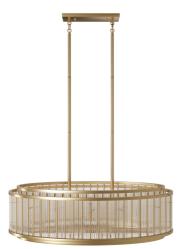

## Item#: HF1927-AB

| Product Type<br>Collection Name<br>Finish | CHANDELIER<br>WALDORF COLLECTION<br>AGED BRASS |
|-------------------------------------------|------------------------------------------------|
| Length-Ext.                               | 52 in.                                         |
| Width                                     | 24 in.                                         |
| Height                                    | 16 in.                                         |
| Weight                                    | 52 lbs                                         |
| Voltage                                   | 120                                            |
| Lumens                                    | N/A                                            |
| Listing                                   | UL                                             |
| Light Source                              | BULB                                           |
| Bulb Quantity                             | 16                                             |
| Bulb Wattage                              | 3                                              |
| Bulb Base Type                            | E12                                            |
| Bulb Included                             | NO                                             |
| Dimmable                                  | YES                                            |
| Sloped Install                            | YES                                            |
| Warranty                                  | 1 YEAR LIMITED ELECTRICAL WARRANTY             |