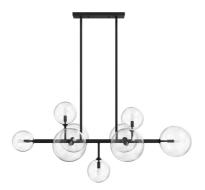

## Item#: HF4209-BK

|                | CHANDELIER<br>DELILAH COLLECTION      |
|----------------|---------------------------------------|
| Finish         | BLACK                                 |
| Length-Ext.    | 51 in.                                |
| Width          | 24 in.                                |
| Height         | 24 in.                                |
| Weight         | 20 lbs                                |
| Voltage        | 120                                   |
| Lumens         | 3000                                  |
| Listing        | ETL                                   |
| Light Source   | BULB                                  |
| Bulb Quantity  | 9                                     |
| Bulb Wattage   | 10                                    |
| Bulb Base Type | G9 LED                                |
| Bulb Included  | NO                                    |
| Dimmable       | YES                                   |
| Sloped Install | YES                                   |
| Warranty       | 1 YEAR LIMITED ELECTRICAL<br>WARRANTY |