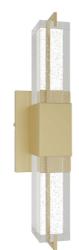

## Item#: HF3012-BB

| Product Type    | WALL SCONCE                           |
|-----------------|---------------------------------------|
| Collection Name | THE ORIGINAL GLACIER COLLECTION       |
| Finish          | BRUSHED BRASS                         |
| Length-Ext.     | 4 in.                                 |
| Width           | 5 in.                                 |
| Height          | 17 in.                                |
| Weight          | 5 lbs                                 |
| Voltage         | 120                                   |
| Lumens          | 540                                   |
| Listing         | UL                                    |
| Light Source    | BULB                                  |
| Bulb Quantity   | INTEGRATED AC LED                     |
| Bulb Wattage    | 6                                     |
| Bulb Base Type  | INTEGRATED AC LED                     |
| Bulb Included   | NO                                    |
| Dimmable        | YES                                   |
| Sloped Install  | YES                                   |
| Warranty        | 1 YEAR LIMITED ELECTRICAL<br>WARRANTY |