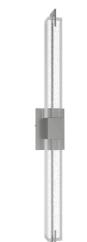

## Item#: HF3012-PN-XL

| Product Type    | WALL SCONCE                           |
|-----------------|---------------------------------------|
| Collection Name | THE ORIGINAL GLACIER COLLECTION       |
| Finish          | POLISHED NICKEL                       |
| Length-Ext.     | 3 in.                                 |
| Width           | 5 in.                                 |
| Height          | 39 in.                                |
| Weight          | 15 lbs                                |
| Voltage         | 120                                   |
| Lumens          | 540                                   |
| Listing         | UL                                    |
| Light Source    | BULB                                  |
| Bulb Quantity   | INTEGRATED AC LED                     |
| Bulb Wattage    | 6                                     |
| Bulb Base Type  | INTEGRATED AC LED                     |
| Bulb Included   | NO                                    |
| Dimmable        | YES                                   |
| Sloped Install  | YES                                   |
| Warranty        | 1 YEAR LIMITED ELECTRICAL<br>WARRANTY |