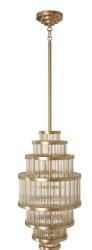

## Item#: HF1924-AB

| Product Type<br>Collection Name | PENDANT<br>WALDORF COLLECTION      |
|---------------------------------|------------------------------------|
| Finish                          | AGED BRASS                         |
| Length-Ext.                     | 12 in.                             |
| Width                           | 12 in.                             |
| Height                          | 22 in.                             |
| Weight                          | 25 lbs                             |
| Voltage                         | 120                                |
| Lumens                          | N/A                                |
| Listing                         | UL                                 |
| Light Source                    | BULB                               |
| Bulb Quantity                   | 13                                 |
| Bulb Wattage                    | 3                                  |
| Bulb Base Type                  | G9 LED                             |
| Bulb Included                   | NO                                 |
| Dimmable                        | YES                                |
| Sloped Install                  | YES                                |
| Warranty                        | 1 YEAR LIMITED ELECTRICAL WARRANTY |