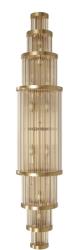

## Item#: HF1923-AB

| Product Type<br>Collection Name | WALL SCONCE<br>WALDORF COLLECTION  |
|---------------------------------|------------------------------------|
| Finish                          | AGED BRASS                         |
| Length-Ext.                     | 5 in.                              |
| Width                           | 10 in.                             |
| Height                          | 50 in.                             |
| Weight                          | 27 lbs                             |
| Voltage                         | 120                                |
| Lumens                          | N/A                                |
| Listing                         | UL                                 |
| Light Source                    | BULB                               |
| Bulb Quantity                   | 14                                 |
| Bulb Wattage                    | 3                                  |
| Bulb Base Type                  | G9 LED                             |
| Bulb Included                   | NO                                 |
| Dimmable                        | YES                                |
| Sloped Install                  | YES                                |
| Warranty                        | 1 YEAR LIMITED ELECTRICAL WARRANTY |