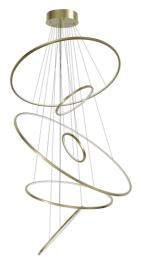

## Item#: HF4446-PB

| Product Type<br>Collection Name<br>Finish | MULTI PORT PENDANT<br>ARIA COLLECTION<br>POLISHED BRASS |
|-------------------------------------------|---------------------------------------------------------|
| Length-Ext.                               | 48 in.                                                  |
| Width                                     | 48 in.                                                  |
|                                           | 40 m.<br>217 in.                                        |
| Height                                    |                                                         |
| Weight                                    | 33 lbs                                                  |
| Voltage                                   | 24                                                      |
| Lumens                                    | 9760                                                    |
| Listing                                   | ETL                                                     |
| Light Source                              | BULB                                                    |
| Bulb Quantity                             | INTEGRATED LED                                          |
| Bulb Wattage                              | 122                                                     |
| Bulb Base Type                            | INTEGRATED LED                                          |
| Bulb Included                             | NO                                                      |
| Dimmable                                  | YES                                                     |
| Sloped Install                            | YES                                                     |
| Warranty                                  | 1 YEAR LIMITED ELECTRICAL WARRANTY                      |