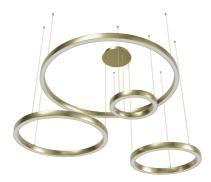

## Item#: HF4444-PB

| Product Type<br>Collection Name | MULTI PORT PENDANT<br>ARIA COLLECTION |
|---------------------------------|---------------------------------------|
| Finish                          | POLISHED BRASS                        |
| Length-Ext.                     | 51 in.                                |
| Width                           | 51 in.                                |
| Height                          | 158 in.                               |
| Weight                          | 55 lbs                                |
| Voltage                         | 24                                    |
| Lumens                          | 12800                                 |
| Listing                         | ETL                                   |
| Light Source                    | BULB                                  |
| Bulb Quantity                   | INTEGRATED LED                        |
| Bulb Wattage                    | 161                                   |
| Bulb Base Type                  | INTEGRATED LED                        |
| Bulb Included                   | NO                                    |
| Dimmable                        | YES                                   |
| Sloped Install                  | YES                                   |
| Warranty                        | 1 YEAR LIMITED ELECTRICAL<br>WARRANTY |