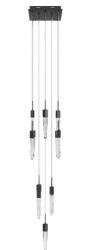

## Item#: HF1905-13-AP-BK

| Product Type    | MULTI PORT PENDANT                 |
|-----------------|------------------------------------|
| Collection Name | ASPEN COLLECTION                   |
| Finish          | BLACK                              |
| Length-Ext.     | 20 in.                             |
| Width           | 20 in.                             |
| Height          | 146 in.                            |
| Weight          | 89 lbs                             |
| Voltage         | 120                                |
| Lumens          | 3640                               |
| Listing         | UL                                 |
| Light Source    | BULB                               |
| Bulb Quantity   | 13                                 |
| Bulb Wattage    | 6.5                                |
| Bulb Base Type  | GU10 LED                           |
| Bulb Included   | YES                                |
| Dimmable        | YES                                |
| Sloped Install  | YES                                |
| Warranty        | 1 YEAR LIMITED ELECTRICAL WARRANTY |