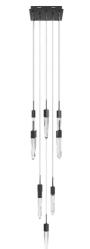

## Item#: HF1905-13-AP-BK-C

| Product Type<br>Collection Name | Aspen                              |
|---------------------------------|------------------------------------|
| Finish                          | Black                              |
| Length-Ext.                     | 20 in.                             |
| Width                           | 20 in.                             |
| Height                          | 146 in.                            |
| Weight                          | 78 lbs                             |
| Voltage                         | 120                                |
| Lumens                          | 3640                               |
| Listing                         | UL                                 |
| Light Source                    | BULB                               |
| Bulb Quantity                   | 13                                 |
| Bulb Wattage                    | 6.5                                |
| Bulb Base Type                  | GU10 LED                           |
| Bulb Included                   | Yes                                |
| Dimmable                        | Yes                                |
| Sloped Install                  | Yes                                |
| Warranty                        | 1 Year Limited Electrical Warranty |