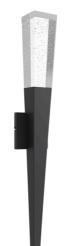

## Item#: HF3040-BK

| Product Type    | WALL SCONCE                           |
|-----------------|---------------------------------------|
| Collection Name | THE ORIGINAL GLACIER COLLECTION       |
| Finish          | BLACK                                 |
| Length-Ext.     | 3 in.                                 |
| Width           | 5 in.                                 |
| Height          | 32 in.                                |
| Weight          | 6 lbs                                 |
| Voltage         | 120                                   |
| Lumens          | 240                                   |
| Listing         | UL                                    |
| Light Source    | BULB                                  |
| Bulb Quantity   | 1                                     |
| Bulb Wattage    | 3                                     |
| Bulb Base Type  | G9 LED                                |
| Bulb Included   | YES                                   |
| Dimmable        | YES                                   |
| Sloped Install  | YES                                   |
| Warranty        | 1 YEAR LIMITED ELECTRICAL<br>WARRANTY |