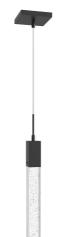

## Item#: HF1901-1-GL-BK

| Product Type    | PENDANT                               |
|-----------------|---------------------------------------|
| Collection Name | THE ORIGINAL GLACIER COLLECTION       |
| Finish          | BLACK                                 |
| Length-Ext.     | 2 in.                                 |
| Width           | 2 in.                                 |
| Height          | 120 in.                               |
| Weight          | 9 lbs                                 |
| Voltage         | 120                                   |
| Lumens          | 280                                   |
| Listing         | UL                                    |
| Light Source    | BULB                                  |
| Bulb Quantity   | 1                                     |
| Bulb Wattage    | 6.5                                   |
| Bulb Base Type  | GU10 LED                              |
| Bulb Included   | YES                                   |
| Dimmable        | YES                                   |
| Sloped Install  | YES                                   |
| Warranty        | 1 YEAR LIMITED ELECTRICAL<br>WARRANTY |