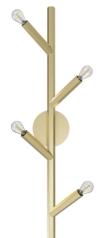

## Item#: HF8884-BB

| Finish<br>Length-Ext.<br>Width<br>Height<br>Weight<br>Voltage<br>Lumens | WALL SCONCE<br>THE OAKS COLLECTION<br>BRUSHED BRASS<br>6 in.<br>12 in.<br>36 in.<br>5 lbs<br>120<br>N/A |
|-------------------------------------------------------------------------|---------------------------------------------------------------------------------------------------------|
| Listing<br>Light Source                                                 | UL<br>BULB                                                                                              |
| Bulb Quantity<br>Bulb Wattage                                           | 4<br>60                                                                                                 |
| Bulb Base Type<br>Bulb Included                                         | E12<br>NO                                                                                               |
| Dimmable<br>Sloped Install                                              | YES<br>YES                                                                                              |
| Warranty                                                                | 1 YEAR LIMITED ELECTRICAL<br>WARRANTY                                                                   |