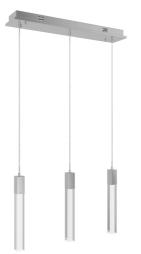

## Item#: HF1900-3-GL-CH-C

| Product Type<br>Collection Name<br>Finish | MULTI PORT PENDANT<br>THE ORIGINAL GLACIER COLLECTION<br>POLISHED CHROME |
|-------------------------------------------|--------------------------------------------------------------------------|
| Length-Ext.                               | 37 in.                                                                   |
| Width                                     | 7 in.                                                                    |
| Height                                    | 130 in.                                                                  |
| Weight                                    | 20 lbs                                                                   |
| Voltage                                   | 120                                                                      |
| Lumens                                    | 1140                                                                     |
| Listing                                   | UL                                                                       |
| Light Source                              | BULB                                                                     |
| Bulb Quantity                             | 3                                                                        |
| Bulb Wattage                              | 6.5                                                                      |
| Bulb Base Type                            | GU10 LED                                                                 |
| Bulb Included                             | YES                                                                      |
| Dimmable                                  | YES                                                                      |
| Sloped Install                            | YES                                                                      |
| Warranty                                  | 1 YEAR LIMITED ELECTRICAL<br>WARRANTY                                    |