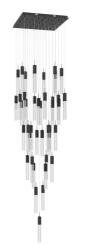

## Item#: HF1903-41-GL-BK

| Product Type    | MULTI PORT PENDANT                    |
|-----------------|---------------------------------------|
| Collection Name | THE ORIGINAL GLACIER COLLECTION       |
| Finish          | BLACK                                 |
| Length-Ext.     | 36 in.                                |
| Width           | 36 in.                                |
| Height          | 174 in.                               |
| Weight          | 287 lbs                               |
| Voltage         | 120                                   |
| Lumens          | 11480                                 |
| Listing         | UL                                    |
| Light Source    | BULB                                  |
| Bulb Quantity   | 41                                    |
| Bulb Wattage    | 6.5                                   |
| Bulb Base Type  | GU10 LED                              |
| Bulb Included   | YES                                   |
| Dimmable        | YES                                   |
| Sloped Install  | YES                                   |
| Warranty        | 1 YEAR LIMITED ELECTRICAL<br>WARRANTY |