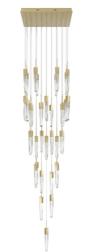

## Item#: HF1903-41-AP-BB-C

| Product Type    |                                    |
|-----------------|------------------------------------|
| Collection Name | •                                  |
| Finish          | Brushed Brass                      |
| Length-Ext.     | 36 in.                             |
| Width           | 36 in.                             |
| Height          | 170 in.                            |
| Weight          | 245 lbs                            |
| Voltage         | 120                                |
| Lumens          | 11480                              |
| Listing         | UL                                 |
| Light Source    | BULB                               |
| Bulb Quantity   | 41                                 |
| Bulb Wattage    | 6.5                                |
| Bulb Base Type  | GU10 LED                           |
| Bulb Included   | Yes                                |
| Dimmable        | Yes                                |
| Sloped Install  | Yes                                |
| Warranty        | 1 Year Limited Electrical Warranty |