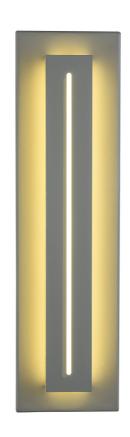

## Item#: AV3218-SLV

OUTDOOR WALL MOUNT Product Type

Collection Name AVENUE OUTDOOR COLLECTION

Finish SILVER Length-Ext. 3 in. Width 5 in. Height 18 in. Weight 5 lbs Voltage 120 Lumens 450 UL Listing Light Source BULB

INTEGRATED AC LED **Bulb Quantity** 

**Bulb Wattage** 

Bulb Base Type INTEGRATED AC LED

Bulb Included NO Dimmable YES Sloped Install YES

1 YEAR LIMITED ELECTRICAL Warranty

WARRANTY

| COMPANY NAME: |  |  |
|---------------|--|--|
| DATE:         |  |  |
| PROJECT NAME: |  |  |
| LOCATION:     |  |  |