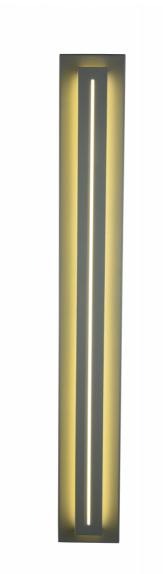

## Item#: AV3238-SLV

| Product Type    | OUTDOOR WALL MOUNT        |
|-----------------|---------------------------|
| Collection Name | AVENUE OUTDOOR COLLECTION |
| Finish          | SILVER                    |
| Length-Ext.     | 3 in.                     |
| Width           | 5 in.                     |
| Height          | 38 in.                    |
| Weight          | 10 lbs                    |
| Voltage         | 120                       |
| Lumens          | 900                       |
| Listing         | UL                        |
| Light Source    | BULB                      |
| Bulb Quantity   | INTEGRATED AC LED         |
| Bulb Wattage    | 26                        |
| Bulb Base Type  | INTEGRATED AC LED         |
| Bulb Included   | NO                        |
| Dimmable        | YES                       |
| Sloped Install  | YES                       |