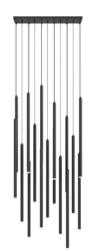

## Item#: HF2802-BLK

| Product Type<br>Collection Name | MULTI PORT PENDANT<br>FILMORE AVE. COLLECTION |
|---------------------------------|-----------------------------------------------|
| Finish                          | BLACK                                         |
| Length-Ext.                     | 47 in.                                        |
| Width                           | 11 in.                                        |
| Height                          | 215 in.                                       |
| Weight                          | 59 lbs                                        |
| Voltage                         | 120                                           |
| Lumens                          | 4760                                          |
| Listing                         | UL                                            |
| Light Source                    | BULB                                          |
| Bulb Quantity                   | 17                                            |
| Bulb Wattage                    | 3                                             |
| Bulb Base Type                  | G9 LED                                        |
| Bulb Included                   | YES                                           |
| Dimmable                        | YES                                           |
| Sloped Install                  | YES                                           |
| Warranty                        | 1 YEAR LIMITED ELECTRICAL<br>WARRANTY         |