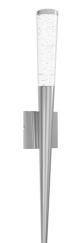

## Item#: HF3039-CH

| Product Type    | WALL SCONCE                           |
|-----------------|---------------------------------------|
| Collection Name | THE ORIGINAL GLACIER COLLECTION       |
| Finish          | CHROME                                |
| Length-Ext.     | 25 in.                                |
| Width           | 10 in.                                |
| Height          | 6 in.                                 |
| Weight          | 6 lbs                                 |
| Voltage         | 120                                   |
| Lumens          | 300                                   |
| Listing         | UL                                    |
| Light Source    | BULB                                  |
| Bulb Quantity   | 1                                     |
| Bulb Wattage    | 3                                     |
| Bulb Base Type  | G9 LED                                |
| Bulb Included   | YES                                   |
| Dimmable        | YES                                   |
| Sloped Install  | YES                                   |
| Warranty        | 1 YEAR LIMITED ELECTRICAL<br>WARRANTY |