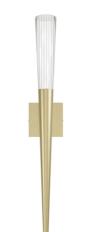

## Item#: HF3080-BB

| Product Type<br>Collection Name<br>Finish | WALL SCONCE<br>ENCINO COLLECTION<br>BRUSHED BRASS |
|-------------------------------------------|---------------------------------------------------|
| Length-Ext.                               | 3 in.                                             |
| Width                                     | 5 in.                                             |
|                                           | -                                                 |
| Height                                    | 32 in.                                            |
| Weight                                    | 5 lbs                                             |
| Voltage                                   | 120                                               |
| Lumens                                    | 240                                               |
| Listing                                   | UL                                                |
| Light Source                              | BULB                                              |
| Bulb Quantity                             | 1                                                 |
| Bulb Wattage                              | 3                                                 |
| Bulb Base Type                            | G9 LED                                            |
| Bulb Included                             | YES                                               |
| Dimmable                                  | YES                                               |
| Sloped Install                            | YES                                               |
| Warranty                                  | 1 YEAR LIMITED ELECTRICAL<br>WARRANTY             |