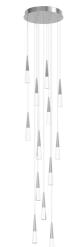

## Item#: HF3813-CH

| Product Type<br>Collection Name | MULTI PORT PENDANT<br>AVALON COLLECTION |
|---------------------------------|-----------------------------------------|
| Finish                          | POLISHED CHROME                         |
| Length-Ext.                     | 22 in.                                  |
| Width                           | 22 in.                                  |
| Height                          | 110 in.                                 |
| Weight                          | 35 lbs                                  |
| Voltage                         | 120                                     |
| Lumens                          | 3120                                    |
| Listing                         | UL                                      |
| Light Source                    | BULB                                    |
| Bulb Quantity                   | 13                                      |
| Bulb Wattage                    | 3                                       |
| Bulb Base Type                  | G9 LED                                  |
| Bulb Included                   | YES                                     |
| Dimmable                        | YES                                     |
| Sloped Install                  | YES                                     |
| Warranty                        | 1 YEAR LIMITED ELECTRICAL WARRANTY      |