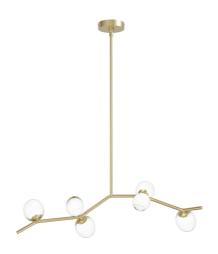

## Item#: HF4806-CLR

| Product Type    | CHANDELIER                            |
|-----------------|---------------------------------------|
| Collection Name | HAMPTON COLLECTION                    |
| Finish          | BRUSHED BRASS WITH CLEAR GLASS        |
| Length-Ext.     | 40 in.                                |
| Width           | 10 in.                                |
| Height          | 12 in.                                |
| Weight          | 12 lbs                                |
| Voltage         | 120                                   |
| Lumens          | N/A                                   |
| Listing         | UL                                    |
| Light Source    | BULB                                  |
| Bulb Quantity   | 6                                     |
| Bulb Wattage    | 5                                     |
| Bulb Base Type  | G9 LED                                |
| Bulb Included   | NO                                    |
| Dimmable        | YES                                   |
| Sloped Install  | YES                                   |
| Warranty        | 1 YEAR LIMITED ELECTRICAL<br>WARRANTY |