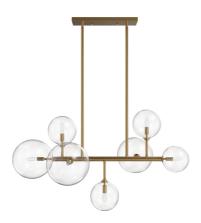

## Item#: HF4207-AB

| Product Type<br>Collection Name<br>Finish | CHANDELIER<br>DELILAH COLLECTION<br>AGED BRASS |
|-------------------------------------------|------------------------------------------------|
| Length-Ext.                               | 40 in.                                         |
| Width                                     | 24 in.                                         |
| Height                                    | 24 in.                                         |
| Weight                                    | 18 lbs                                         |
| Voltage                                   | 120                                            |
| Lumens                                    | 3000                                           |
| Listing                                   | ETL                                            |
| Light Source                              | BULB                                           |
| Bulb Quantity                             | 7                                              |
| Bulb Wattage                              | 10                                             |
| Bulb Base Type                            | G9 LED                                         |
| Bulb Included                             | NO                                             |
| Dimmable                                  | YES                                            |
| Sloped Install                            | YES                                            |
| Warranty                                  | 1 YEAR LIMITED ELECTRICAL<br>WARRANTY          |