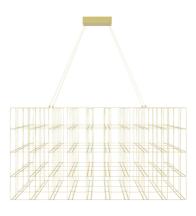

## Item#: HF8115-GLD

| Product Type<br>Collection Name<br>Finish | CHANDELIER<br>ARGYLE AVE. COLLECTION<br>GOLD |
|-------------------------------------------|----------------------------------------------|
| Length-Ext.                               | 34 in.                                       |
| Width                                     | 18 in.                                       |
| Height                                    | 15 in.                                       |
| Weight                                    | 20 lbs                                       |
| Voltage                                   | 120                                          |
| Lumens                                    | 6380                                         |
| Listing                                   | UL                                           |
| Light Source                              | BULB                                         |
| Bulb Quantity                             | 112                                          |
| ,                                         | 68                                           |
| Bulb Wattage                              |                                              |
|                                           | .6 W LED DIODES                              |
| Bulb Included                             | NO                                           |
| Dimmable                                  | YES                                          |
| Sloped Install                            | YES                                          |
| Warranty                                  | 1 YEAR LIMITED ELECTRICAL WARRANTY           |