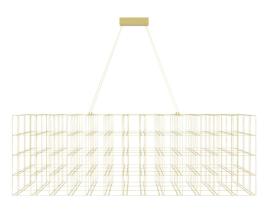

## Item#: HF8170-GLD

| Product Type<br>Collection Name<br>Finish | CHANDELIER<br>ARGYLE AVE. COLLECTION<br>GOLD |
|-------------------------------------------|----------------------------------------------|
| Length-Ext.                               | 72 in.                                       |
| Width                                     | 18 in.                                       |
| Height                                    | 24 in.                                       |
| Weight                                    | 48 lbs                                       |
| Voltage                                   | 120                                          |
| Lumens                                    | 19500                                        |
| Listing                                   | UL                                           |
| Light Source                              | BULB                                         |
| Bulb Quantity                             | 260                                          |
| Bulb Wattage                              | 156                                          |
| Bulb Base Type                            | .6 W LED DIODES                              |
| Bulb Included                             | NO                                           |
| Dimmable                                  | YES                                          |
| Sloped Install                            | YES                                          |
| Warranty                                  | 1 YEAR LIMITED ELECTRICAL WARRANTY           |