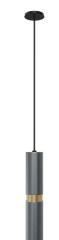

## Item#: HF1077-BLG

| Product Type    | PENDANT                               |
|-----------------|---------------------------------------|
| Collection Name | CICADA COLLECTION                     |
| Finish          | KNURLED LIGHT GREY WITH BRASS         |
| Length-Ext.     | 3 in.                                 |
| Width           | 3 in.                                 |
| Height          | 13 in.                                |
| Weight          | 3 lbs                                 |
| Voltage         | 120                                   |
| Lumens          | 380                                   |
| Listing         | UL                                    |
| Light Source    | BULB                                  |
| Bulb Quantity   | 1                                     |
| Bulb Wattage    | 6.5                                   |
| Bulb Base Type  | GU10 LED                              |
| Bulb Included   | YES                                   |
| Dimmable        | YES                                   |
| Sloped Install  | YES                                   |
| Warranty        | 1 YEAR LIMITED ELECTRICAL<br>WARRANTY |