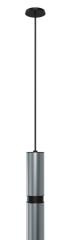

## Item#: HF1078-DGY

| Product Type    | PENDANT                               |
|-----------------|---------------------------------------|
| Collection Name | CICADA COLLECTION                     |
| Finish          | KNURLED DARK GREY WITH BLACK          |
| Length-Ext.     | 3 in.                                 |
| Width           | 3 in.                                 |
| Height          | 12 in.                                |
| Weight          | 3 lbs                                 |
| Voltage         | 120                                   |
| Lumens          | 380                                   |
| Listing         | UL                                    |
| Light Source    | BULB                                  |
| Bulb Quantity   | 1                                     |
| Bulb Wattage    | 6.5                                   |
| Bulb Base Type  | GU10 LED                              |
| Bulb Included   | YES                                   |
| Dimmable        | YES                                   |
| Sloped Install  | YES                                   |
| Warranty        | 1 YEAR LIMITED ELECTRICAL<br>WARRANTY |