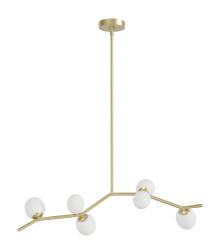

## Item#: HF4806-WHT

|                | CHANDELIER<br>HAMPTON COLLECTION      |
|----------------|---------------------------------------|
| Finish         | BRUSHED BRASS WITH WHITE GLASS        |
| Length-Ext.    | 40 in.                                |
| Width          | 10 in.                                |
| Height         | 12 in.                                |
| Weight         | 12 lbs                                |
| Voltage        | 120                                   |
| Lumens         | N/A                                   |
| Listing        | UL                                    |
| Light Source   | BULB                                  |
| Bulb Quantity  | 6                                     |
| Bulb Wattage   | 5                                     |
| Bulb Base Type | G9 LED                                |
| Bulb Included  | NO                                    |
| Dimmable       | YES                                   |
| Sloped Install | YES                                   |
| Warranty       | 1 YEAR LIMITED ELECTRICAL<br>WARRANTY |