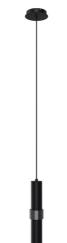

## Item#: HF1081-BLK

| Product Type                      | PENDANT                               |
|-----------------------------------|---------------------------------------|
| Collection Name CICADA COLLECTION |                                       |
| Finish                            | BLACK WITH KNURLED BLACK              |
| Length-Ext.                       | 3 in.                                 |
| Width                             | 3 in.                                 |
| Height                            | 15 in.                                |
| Weight                            | 3 lbs                                 |
| Voltage                           | 120                                   |
| Lumens                            | 380                                   |
| Listing                           | UL                                    |
| Light Source                      | BULB                                  |
| Bulb Quantity                     | 1                                     |
| Bulb Wattage                      | 6.5                                   |
| Bulb Base Type                    | GU10 LED                              |
| Bulb Included                     | YES                                   |
| Dimmable                          | YES                                   |
| Sloped Install                    | YES                                   |
| Warranty                          | 1 YEAR LIMITED ELECTRICAL<br>WARRANTY |