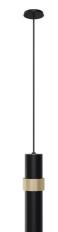

## Item#: HF1079-BKB

| Product Type                      | PENDANT                               |
|-----------------------------------|---------------------------------------|
| Collection Name CICADA COLLECTION |                                       |
| Finish                            | BLACK WITH KNURLED BRASS              |
| Length-Ext.                       | 3 in.                                 |
| Width                             | 3 in.                                 |
| Height                            | 12 in.                                |
| Weight                            | 3 lbs                                 |
| Voltage                           | 120                                   |
| Lumens                            | 380                                   |
| Listing                           | UL                                    |
| Light Source                      | BULB                                  |
| Bulb Quantity                     | 1                                     |
| Bulb Wattage                      | 6.5                                   |
| Bulb Base Type                    | GU10 LED                              |
| Bulb Included                     | YES                                   |
| Dimmable                          | YES                                   |
| Sloped Install                    | YES                                   |
| Warranty                          | 1 YEAR LIMITED ELECTRICAL<br>WARRANTY |