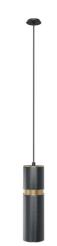

## Item#: HF1074-DGY

| Product Type    | PENDANT                               |
|-----------------|---------------------------------------|
| Collection Name | CICADA COLLECTION                     |
| Finish          | KNURLED DARK GREY WITH BRASS          |
| Length-Ext.     | 3 in.                                 |
| Width           | 3 in.                                 |
| Height          | 10 in.                                |
| Weight          | 3 lbs                                 |
| Voltage         | 120                                   |
| Lumens          | 380                                   |
| Listing         | UL                                    |
| Light Source    | BULB                                  |
| Bulb Quantity   | 1                                     |
| Bulb Wattage    | 6.5                                   |
| Bulb Base Type  | GU10 LED                              |
| Bulb Included   | YES                                   |
| Dimmable        | YES                                   |
| Sloped Install  | YES                                   |
| Warranty        | 1 YEAR LIMITED ELECTRICAL<br>WARRANTY |