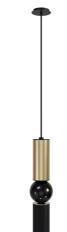

## Item#: HF1091-BB-BK

| Product Type    | PENDANT                               |
|-----------------|---------------------------------------|
| Collection Name | CICADA COLLECTION                     |
| Finish          | BRUSHED BRASS AND BLACK               |
| Length-Ext.     | 4 in.                                 |
| Width           | 4 in.                                 |
| Height          | 17 in.                                |
| Weight          | 5 lbs                                 |
| Voltage         | 120                                   |
| Lumens          | 380                                   |
| Listing         | UL                                    |
| Light Source    | BULB                                  |
| Bulb Quantity   | 1                                     |
| Bulb Wattage    | 6.5                                   |
| Bulb Base Type  | GU10 LED                              |
| Bulb Included   | YES                                   |
| Dimmable        | YES                                   |
| Sloped Install  | YES                                   |
| Warranty        | 1 YEAR LIMITED ELECTRICAL<br>WARRANTY |