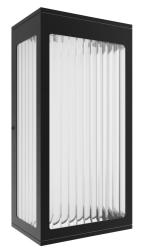

## Item#: AV9901-BLK

| Product Type<br>Collection Name<br>Finish | OUTDOOR WALL MOUNT<br>AVENUE OUTDOOR COLLECTION<br>BLACK |
|-------------------------------------------|----------------------------------------------------------|
| Length-Ext.                               | 4 in.                                                    |
| Width                                     | 6 in.                                                    |
| Height                                    | 12 in.                                                   |
| Weight                                    | 6 lbs                                                    |
| Voltage                                   | 120                                                      |
| Lumens                                    | 200                                                      |
| Listing                                   | UL                                                       |
| Light Source                              | BULB                                                     |
| Bulb Quantity                             | INTEGRATED AC LED                                        |
| Bulb Wattage                              | 6                                                        |
| Bulb Base Type                            | INTEGRATED AC LED                                        |
| Bulb Included                             | NO                                                       |
| Dimmable                                  | YES                                                      |
| Sloped Install                            | YES                                                      |
| Warranty                                  | 1 YEAR LIMITED ELECTRICAL<br>WARRANTY                    |