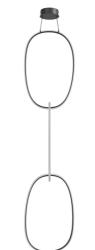

## Item#: HF5026-BK

| Product Type    | PENDANT                            |
|-----------------|------------------------------------|
| Collection Name | CIRCA LED COLLECTION               |
| Finish          | BLACK                              |
| Length-Ext.     | 26 in.                             |
| Width           | 26 in.                             |
| Height          | 124 in.                            |
| Weight          | 11 lbs                             |
| Voltage         | 120                                |
| Lumens          | 3762                               |
| Listing         | UL                                 |
| Light Source    | BULB                               |
| Bulb Quantity   | INTEGRATED LED                     |
| Bulb Wattage    | 100                                |
| Bulb Base Type  | INTEGRATED LED                     |
| Bulb Included   | NO                                 |
| Dimmable        | YES                                |
| Sloped Install  | YES                                |
| Warranty        | 1 YEAR LIMITED ELECTRICAL WARRANTY |