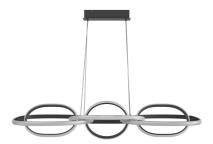

## Item#: HF5025-BK

| Product Type<br>Collection Name<br>Finish | PENDANT<br>CIRCA LED COLLECTION<br>BLACK |
|-------------------------------------------|------------------------------------------|
| Length-Ext.                               | 63 in.                                   |
| Width                                     | 21 in.                                   |
| Height                                    | 21 in.                                   |
| Weight                                    | 13 lbs                                   |
| Voltage                                   | 120                                      |
| Lumens                                    | 4090                                     |
| Listing                                   | UL                                       |
| Light Source                              | BULB                                     |
| Bulb Quantity                             | INTEGRATED LED                           |
| Bulb Wattage                              | 104                                      |
| Bulb Base Type                            | INTEGRATED LED                           |
| Bulb Included                             | NO                                       |
| Dimmable                                  | YES                                      |
| Sloped Install                            | YES                                      |
| Warranty                                  | 1 YEAR LIMITED ELECTRICAL WARRANTY       |