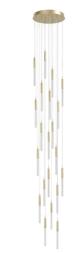

## Item#: HF2021-BOA-BB

| Product Type   | MULTI PORT PENDANT                 |
|----------------|------------------------------------|
| Finish         | BRUSHED BRASS                      |
| Length-Ext.    | 22 in.                             |
| Width          | 22 in.                             |
| Height         | 158 in.                            |
| Weight         | 11 lbs                             |
| Voltage        | 120                                |
| Lumens         | 6300                               |
| Listing        | UL                                 |
| Light Source   | BULB                               |
| Bulb Quantity  | 21                                 |
| Bulb Wattage   | 3                                  |
| Bulb Base Type | G9 LED                             |
| Bulb Included  | YES                                |
| Dimmable       | YES                                |
| Sloped Install | YES                                |
| Warranty       | 1 YEAR LIMITED ELECTRICAL WARRANTY |