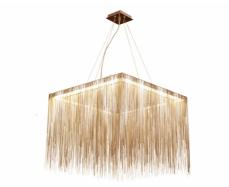

## Item#: HF1203-G

| Product Type    | CHANDELIER                            |
|-----------------|---------------------------------------|
| Collection Name | FOUNTAIN AVE. COLLECTION              |
| Finish          | GOLD                                  |
| Length-Ext.     | 24 in.                                |
| Width           | 24 in.                                |
| Height          | 20 in.                                |
| Weight          | 22 lbs                                |
| Voltage         | 120                                   |
| Lumens          | 7950                                  |
| Listing         | UL                                    |
| Light Source    | BULB                                  |
| Bulb Quantity   | INTEGRATED AC LED                     |
| Bulb Wattage    | 106                                   |
| Bulb Base Type  | INTEGRATED AC LED                     |
| Bulb Included   | NO                                    |
| Dimmable        | YES                                   |
| Sloped Install  | YES                                   |
| Warranty        | 1 YEAR LIMITED ELECTRICAL<br>WARRANTY |